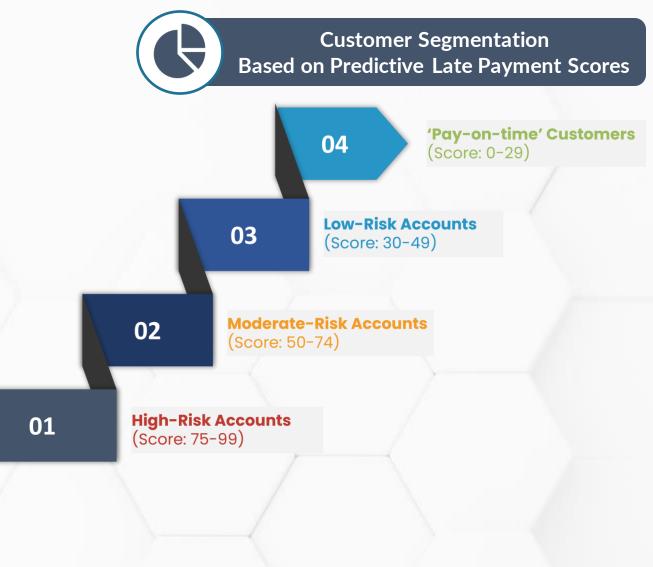

#### **Partial Payments**

Consistent use of partial payments to settle bills, indicating difficulty in meeting full payment obligations on time.

Predictive Late Payment Scores

| -       | Invoi   |                      |                    |                         |                        |                   |                      | 99 |  |
|---------|---------|----------------------|--------------------|-------------------------|------------------------|-------------------|----------------------|----|--|
| 盦       | Pen     | iding 🔻 💉            |                    |                         |                        |                   |                      | 98 |  |
| iO+ ite | ems • S | orted by WillPayLate | Filtered by all in | voices - Invoice Status | Updated a few second   | nds ago           |                      | 98 |  |
|         |         | invoice $ \sim$      | AUTOP V            | invoice a $\sim$        | invoice s $ \backsim $ | payment me $\vee$ | SERVICE              | 97 |  |
| 1       |         | I-1563               |                    | \$36,723                | Pending                | Wire              | Fiber Optic Internet |    |  |
| 2       |         | I-1925               |                    | \$82,628                | Pending                | Wire              | Mobile               | 96 |  |
| 3       |         | 1-0070               | 0                  | \$22,076                | Pending                | Wire              | Fiber Optic Internet | 96 |  |
| 4       |         | 1-0517               | 2                  | \$61,329                | Pending                | Wire              | Landline             | 96 |  |
| 5       |         | I-1595               | 0                  | \$4,732                 | Pending                | E-Check           | Fiber Optic Internet | 05 |  |
| 6       |         | 1-1452               |                    | \$36,141                | Pending                | Wire              | Mobile               | 95 |  |
| 7       |         | 1-0986               |                    | \$7,059                 | Pending                | Wire              | Fiber Optic Internet | 94 |  |
| 8       |         | 1-0873               | 0                  | \$50,689                | Pending                | E-Check           | Landline             | 94 |  |
| 9       |         | 1-1263               | 2                  | \$76,174                | Pending                | Credit Card       | Mobile               | 94 |  |
| 10      |         | 1-1197               | 0                  | \$83,500                | Pending                | E-Check           | Mobile               | 74 |  |
| 11      |         | 1-0301               | 2                  | \$9,382                 | Pending                | Credit Card       | Fiber Optic Internet | 94 |  |
| 12      |         | 1-0076               | 0                  | \$52,254                | Pending                | E-Check           | Mobile               | 92 |  |
| 13      |         | 1-1963               | 0                  | \$13,650                | Pending                | Wire              | Fiber Optic Internet | 92 |  |
| 14      |         | 1-0021               |                    | \$48,980                | Pending                | Credit Card       | Fiber Optic Internet |    |  |
| 15      |         | 1-1901               |                    | \$73,485                | Pending                | Wire              | Mobile               | 91 |  |
| 16      |         | 1-1125               | 0                  | \$18,018                | Pending                | E-Check           | Mobile               | 90 |  |
| 17      |         | 1-0639               | 0                  | \$38,328                | Pending                | Credit Card       | Mobile               | 90 |  |
| 18      |         | I-1204               | 2                  | \$92,224                | Pending                | Credit Card       | Mobile               |    |  |
| 19      |         | I-1001               | 1                  | \$62,555                | Pending                | E-Check           | Fiber Optic Internet | 89 |  |
| 20      |         | 1-0328               |                    | \$69,942                | Pending                | Credit Card       | Fiber Optic Internet | 88 |  |
| 21      |         | 1-1056               |                    | \$85,763                | Pending                | E-Check           | Fiber Optic Internet | 88 |  |
| 22      |         | 1-0714               | 0                  | \$1,319                 | Pending                | Credit Card       | Landline             |    |  |
| 23      |         | 1-0391               | 0                  | \$88,948                | Pending                | E-Check           | Mobile               | 86 |  |
| 24      |         | 1-0842               | 0                  | \$92,743                | Pending                | Credit Card       | Landline             | 86 |  |
| 25      |         | 1-0786               | 2                  | \$32,569                | Pending                | Credit Card       | Fiber Optic Internet | 86 |  |