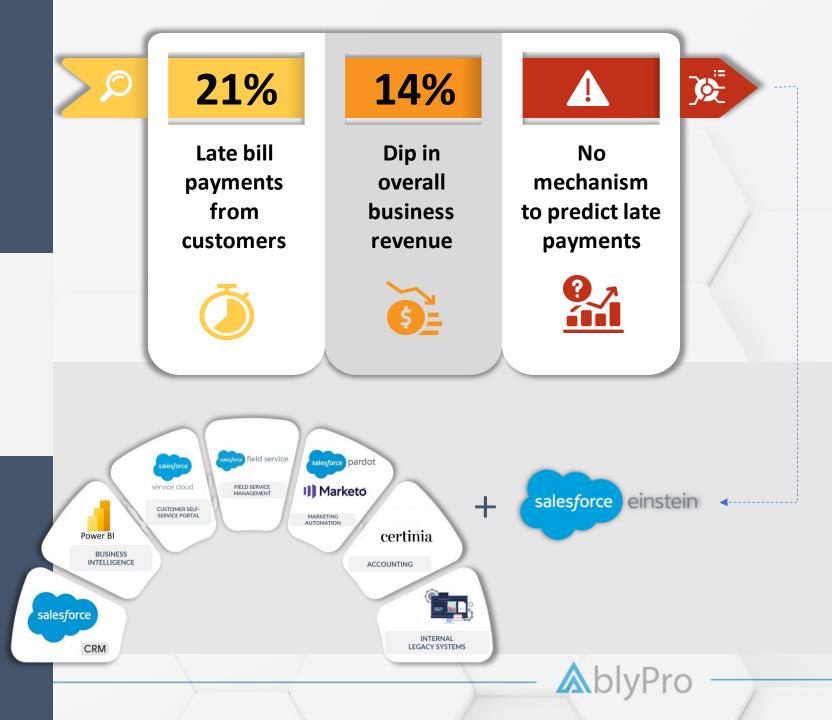

# **Predictive Indicators**

#### Missed or Late Payments History

Past instances of missed or late payments on their account, indicating a pattern of delayed payment behavior.

#### Usage Patterns

0

f

in

8 °

Decrease in usage patterns or activity levels, which may signal financial difficulties impacting the ability to pay bills.

#### Low Engagement

Minimal response to payment reminders, emails, or messages, meaning disengagement or lack of urgency in addressing payment deadlines.

#### Financial Instability Indicators

Indications of financial instability - recent job loss, credit score deterioration - impacts the ability to make timely payments.

#### **Payment Delays**

Delayed payments or outstanding balances in other accounts - utility bills, credit cards, loans, reflecting financial management issues.

#### **Change in Spend Habits**

Significant changes in spending patterns or purchasing behavior - increased reliance on credit cards or reduced signaling potential financial strain.

#### **Partial Payments**

Consistent use of partial payments to settle bills, indicating difficulty in meeting full payment obligations on time.

Predictive Late Payment Scores

| -       | Invoi   |                      |                    |                         |                        |                   |                      | 99 |  |
|---------|---------|----------------------|--------------------|-------------------------|------------------------|-------------------|----------------------|----|--|
| 盦       | Pen     | iding 🔻 💉            |                    |                         |                        |                   |                      | 98 |  |
| iO+ ite | ems • S | orted by WillPayLate | Filtered by all in | voices - Invoice Status | Updated a few second   | nds ago           |                      | 98 |  |
|         |         | invoice $ \sim$      | AUTOP V            | invoice a $\sim$        | invoice s $ \backsim $ | payment me $\vee$ | SERVICE              | 97 |  |
| 1       |         | I-1563               |                    | \$36,723                | Pending                | Wire              | Fiber Optic Internet |    |  |
| 2       |         | I-1925               |                    | \$82,628                | Pending                | Wire              | Mobile               | 96 |  |
| 3       |         | 1-0070               | 0                  | \$22,076                | Pending                | Wire              | Fiber Optic Internet | 96 |  |
| 4       |         | 1-0517               | 2                  | \$61,329                | Pending                | Wire              | Landline             | 96 |  |
| 5       |         | I-1595               | 0                  | \$4,732                 | Pending                | E-Check           | Fiber Optic Internet | 05 |  |
| 6       |         | 1-1452               |                    | \$36,141                | Pending                | Wire              | Mobile               | 95 |  |
| 7       |         | 1-0986               |                    | \$7,059                 | Pending                | Wire              | Fiber Optic Internet | 94 |  |
| 8       |         | 1-0873               | 0                  | \$50,689                | Pending                | E-Check           | Landline             | 94 |  |
| 9       |         | 1-1263               | 2                  | \$76,174                | Pending                | Credit Card       | Mobile               | 94 |  |
| 10      |         | 1-1197               | 0                  | \$83,500                | Pending                | E-Check           | Mobile               | 74 |  |
| 11      |         | 1-0301               | 2                  | \$9,382                 | Pending                | Credit Card       | Fiber Optic Internet | 94 |  |
| 12      |         | 1-0076               | 0                  | \$52,254                | Pending                | E-Check           | Mobile               | 92 |  |
| 13      |         | 1-1963               | 0                  | \$13,650                | Pending                | Wire              | Fiber Optic Internet | 92 |  |
| 14      |         | 1-0021               |                    | \$48,980                | Pending                | Credit Card       | Fiber Optic Internet |    |  |
| 15      |         | 1-1901               |                    | \$73,485                | Pending                | Wire              | Mobile               | 91 |  |
| 16      |         | 1-1125               | 0                  | \$18,018                | Pending                | E-Check           | Mobile               | 90 |  |
| 17      |         | 1-0639               | 0                  | \$38,328                | Pending                | Credit Card       | Mobile               | 90 |  |
| 18      |         | I-1204               | 2                  | \$92,224                | Pending                | Credit Card       | Mobile               |    |  |
| 19      |         | I-1001               | 1                  | \$62,555                | Pending                | E-Check           | Fiber Optic Internet | 89 |  |
| 20      |         | 1-0328               |                    | \$69,942                | Pending                | Credit Card       | Fiber Optic Internet | 88 |  |
| 21      |         | 1-1056               |                    | \$85,763                | Pending                | E-Check           | Fiber Optic Internet | 88 |  |
| 22      |         | 1-0714               | 0                  | \$1,319                 | Pending                | Credit Card       | Landline             |    |  |
| 23      |         | 1-0391               | 0                  | \$88,948                | Pending                | E-Check           | Mobile               | 86 |  |
| 24      |         | 1-0842               | 0                  | \$92,743                | Pending                | Credit Card       | Landline             | 86 |  |
| 25      |         | 1-0786               | 2                  | \$32,569                | Pending                | Credit Card       | Fiber Optic Internet | 86 |  |