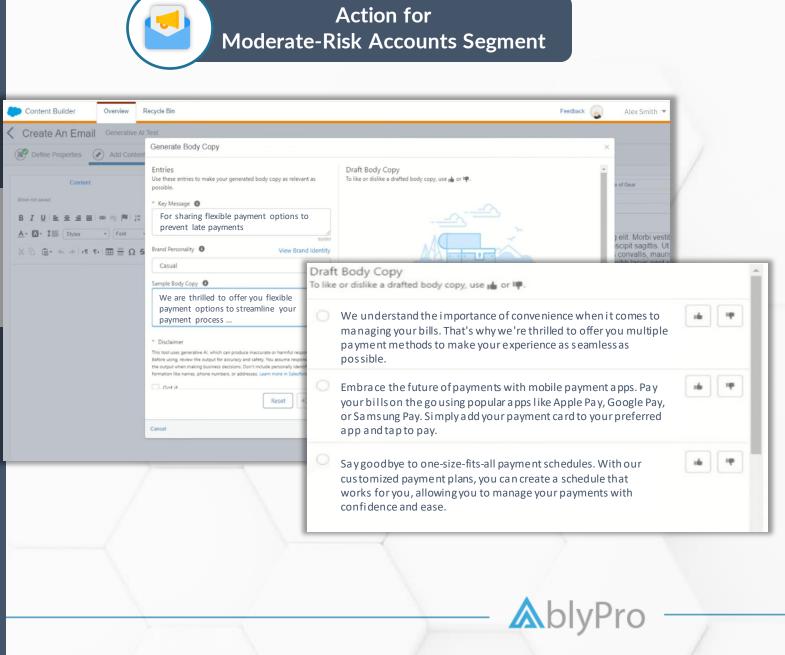

### 4: Enhanced Actions

Action for High-Risk Accounts Segment

Einstein Next Best Action