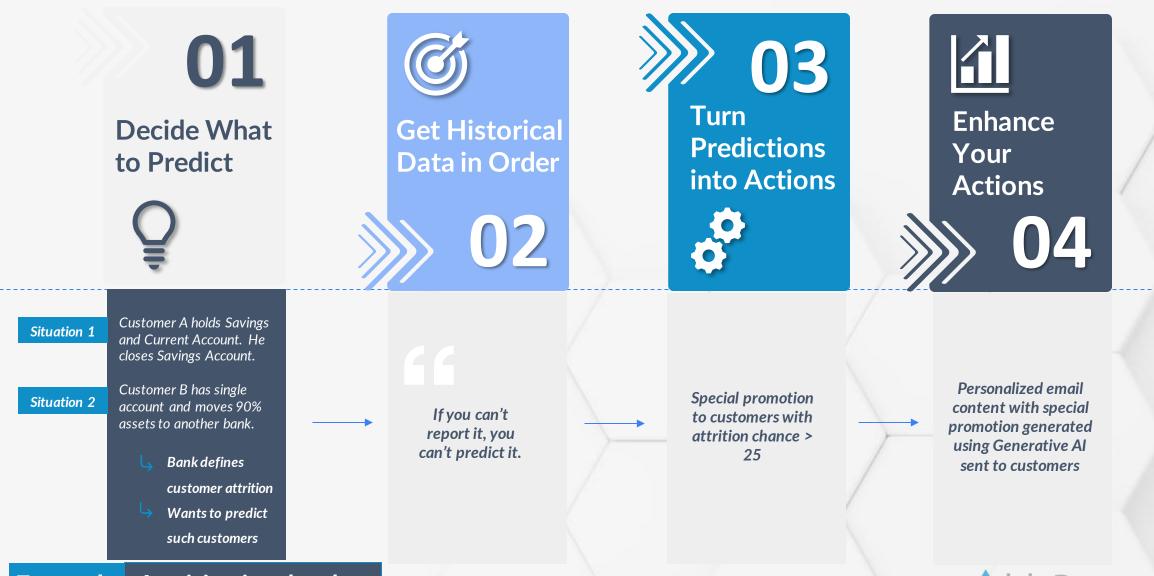

# 4 Steps to Leverage Al

▲blyPro

**Example** Attrition in a bank

# 1: Decide What to Predict

# 2: Get Historical Data in Order

| Customer Nam        | Historical Payment<br>Behavior              | lling Date | Due Date   | Amount   | Customer<br>Engagement | Payment Method | Geographic<br>Location |
|---------------------|---------------------------------------------|------------|------------|----------|------------------------|----------------|------------------------|
| Jack Smith          | Paid late in the last 3 months              | 23-01-05   | 2023-01-25 | \$100.00 | Low                    | Manual         | Urban                  |
| Sarah Johnson       | Paid late in the last 2<br>months           | 23-01-10   | 2023-01-30 | \$85.00  | Moderate               | Electronic     | Suburban               |
| Brian Smith         | Paid late in the last 3<br>months           | 23-01-15   | 2023-02-04 | \$120.00 | Moderate               | Electronic     | Rural                  |
| Sam Clark           | Paid late in the last 1                     | 23-01-20   | 2023-02-10 | \$95.00  | High                   | Manual         | Urban                  |
| Benny Johnson       | month<br>Paid late in the last 3            | 23-01-25   | 2023-02-15 | \$110.00 | Low                    | Electronic     | Suburban               |
| Emily Stone         | months                                      | 23-01-30   | 2023-02-20 | \$105.00 | Moderate               | Manual         | Urban                  |
| Michael Chang       | Paid late in the last 2<br>months           | 23-02-05   | 2023-02-25 | \$130.00 | High                   | Electronic     | Rural                  |
| Amanda<br>Rodriguez | Never paid late in the<br>last 3 months     | 23-02-10   | 2023-03-02 | \$90.00  | Low                    | Manual         | Urban                  |
| Jason Patel         | Paid late in the last 3                     | 23-02-15   | 2023-03-08 | \$115.00 | Moderate               | Electronic     | Suburban               |
| Emily Smith         | months<br>Paid late in the last 2<br>months | 23-02-20   | 2023-03-12 | \$100.00 | High                   | Manual         | Urban                  |
| 1                   | Never paid late in the<br>last 3 months     |            | /          | /        |                        | \              | 1                      |

## **3: Turn Predictions into Actions**

|       |      |                     |                    |                         |                      |              |                      | ~ WILL_ \$ ~ | 1   |
|-------|------|---------------------|--------------------|-------------------------|----------------------|--------------|----------------------|--------------|-----|
|       | 140  | ces                 |                    |                         |                      |              |                      | 99           |     |
| 3     | Per  | nding 👻 💉           |                    |                         |                      |              |                      | 98           | - 5 |
| )- RM | mi-5 | ioned by WilPeyLate | filtered by all in | voices - Invoice Status | - Updated a few seco | nds ago      |                      | 98           |     |
|       |      | INVOICE _ ~         | AUTOP V            | INVOICE A ~             | ENVOICE S V          | PAYMENT ME ~ | SERVICE              | 97           |     |
|       |      | 1-1563              |                    | \$36,723                | Pending              | Wire         | Fiber Optic Internet |              |     |
|       |      | 1-1925              | 3                  | \$82,628                | Pending              | Wire         | Mobile               | 96           |     |
| 1     |      | 1-0010              |                    | \$22,076                | Pending              | Wine         | Fiber Optic Internet | 96           |     |
| 4     |      | 1-0517              | 8                  | \$61,329                | Pending              | Wire         | Landline             | 96           |     |
| ķ.    |      | 3-1595              |                    | \$4,732                 | Pending              | E-Check      | Fiber Optic Internet |              |     |
|       |      | 1-1452              |                    | \$36,141                | Pending              | Wire         | Mobile               | 95           |     |
| 2     |      | 10956               | 8                  | \$7,059                 | Pending              | Wire         | Fiber Optic Internet | 94           |     |
|       |      | 1-0873              |                    | \$50,689                | Pending              | E-Check      | Landine              | 94           |     |
| Ú.    |      | 1-1263              | 8                  | \$76,174                | Pending              | Credit Card  | Mobile               | 94           |     |
| ð.    |      | \$1297              |                    | \$83,500                | Pending              | E-Check      | Mobile               |              |     |
| 1     |      | 1-0301              | 8                  | 59,382                  | Pending              | Credit Card  | Fiber Optic Internet | 94           |     |
| 2     |      | 3-0075              |                    | \$\$2,254               | Pending              | E-Check      | Mobile               | 92           |     |
| 3     |      | 1-1963              |                    | \$13,650                | Pending              | Wire         | Fiber Optic Internet | 92           |     |
| 4     |      | 10021               |                    | \$48,980                | Pending              | Credit Card  | Fiber Optic Internet |              |     |
| 5     |      | 3-1903              |                    | \$73,485                | Pending              | Wire         | Mobile               | 91           |     |
| 4     |      | 11125               |                    | \$18,018                | Pending              | E-Check      | Mobile               | 90           |     |
| 7     |      | 3-0639              |                    | \$38,328                | Pending              | Credit Card  | Mobile               | 90           |     |
| 8     |      | 1-1204              | 8                  | 192,224                 | Pending              | Credit Card  | Mobile               | 89           |     |
| *     |      | 1-1001              | 8                  | \$62,555                | Pending              | E-Check      | Fiber Optic Internet |              |     |
| 0     |      | 1-0328              | 3                  | 559,942                 | Pending              | Credit Card  | Fiber Optic Internet | 88           |     |
| 1     |      | 1-1056              |                    | \$85,763                | Pending              | E-Check      | Fiber Optic Internet | 88           |     |
| 2     |      | 10714               |                    | \$1,319                 | Pending              | Credit Card  | Landline             | 86           |     |
| 3     |      | 1-0391              |                    | 588,948                 | Pending              | E-Check      | Mobile               |              |     |
| 4     |      | 1-08A2              |                    | 192,743                 | Pending              | Credit Card  | Landline             | 86           |     |
| 5     | 0    | 3-0786              | 8                  | \$32,569                | Pending              | Credit Card  | Fiber Optic Internet | 86           |     |
|       |      |                     |                    |                         |                      |              |                      | 85           |     |
|       |      |                     |                    |                         |                      |              |                      | 85           |     |

### 4: Enhanced Actions

Action for High-Risk Accounts Segment

Einstein Next Best Action